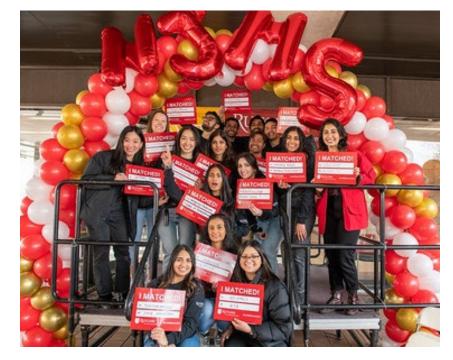

## **Match Day!**

## Match Rate for Class of '23: 99.4%

| Specialty                    | #  |
|------------------------------|----|
| Anesthesiology               | 15 |
| Child Neurology              | 1  |
| Emergency Medicine           | 14 |
| Family Medicine              | 5  |
| General Surgery              | 8  |
| Internal Medicine            | 33 |
| Interventional Radiology     | 1  |
| Medicine-Pediatrics          | 1  |
| Medicine-Preliminary         | 4  |
| Neurological Surgery         | 1  |
| Neurology                    | 5  |
| Obstetrics-Gynecology        | 10 |
| Ophthalmology                | 6  |
| Orthopaedic Surgery          | 7  |
| Otolaryngology               | 6  |
| Pediatrics                   | 10 |
| Phys Medicine & Rehab        | 12 |
| Plastic Surgery (Integrated) | 1  |
| Psychiatry                   | 11 |
| Radiology-Diagnostic         | 5  |
| Surgery- <i>Preliminary</i>  | 3  |
| Transitional                 | 2  |
| Urology                      | 4  |
| Vascular Surgery             | 2  |